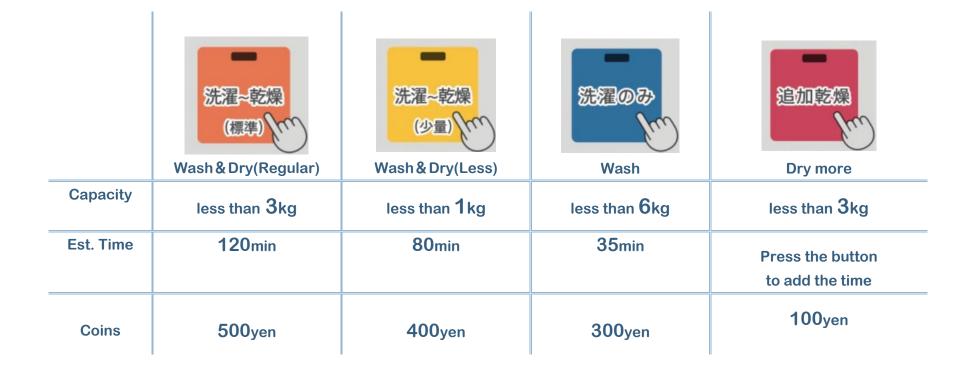

#### 2. Select Course

The remaining time shows the approximate driving time.

It may increase or decrease in the middle depending on the driving situation.